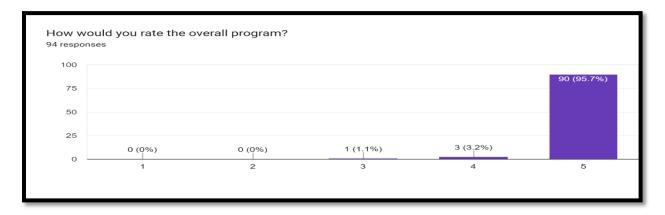

#### Result of the program

The feedback collected from the respondents show that all the participants rated the two web-lectures either 4 or 5, which indicates high evaluation of the contents of the web-lecture by the participants. Ninety-nine percent of the participants responded that they benefited immensely from the programme. Most of the participants stated that the lectures were excellent or great, immensely informative, useful and interesting. They praised the arrangement of the programme and requested the organizers to continue with the initiative. Click the following link for more details about the feedback provided by the ninety four participants in the programme: <a href="https://docs.google.com/forms/d/1QV-121koOdm26\_iG1">https://docs.google.com/forms/d/1QV-121koOdm26\_iG1</a> aU6D3RJh0b\_QjL8BVbaLy5nsk/edit#responses