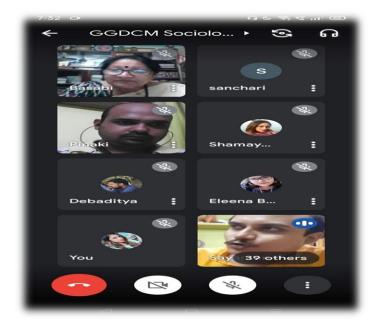

#### **Participants**

Seventy five students and sixteen teachers, internal and external, participated in the web-lecture. Apart from internal teachers and students, there were participants R.B.U., V.U., Presidency University, George School of Law, Chandernagore College, Jhargram Raj College, H.M.M. College for Women, Dakshineswar, East Calcutta Girls College, Triveni Devi Bhalotia College, Khatra Adivasi Mahavidyalaya.

#### **Organizing Committee:**

Patron: Dr. Saurabh Chakraborti, WBSES, Principal, GGDC, Mangalkote

Advisor: Dr. Pradipta Kumar Basu, Coordinator, IQAC, GGDC, Mangalkote

Convener: Pinaki Roy, Head, Department of Sociology, GGDC, Mangalkote

Joint Convener: Sanchari De, Assistant Professor in Sociology, GGDC, Mangalkote

Members:

Dr. Suchismita Das, Assistant Professor in Sociology, GGDC, Mangalkote Moumita Mazumdar, Assistant Professor in Sociology, GGDC, Mangalkote Debaditya Dutta, Assistant Professor in Sociology, GGDC, Mangalkote Technical Advisor: