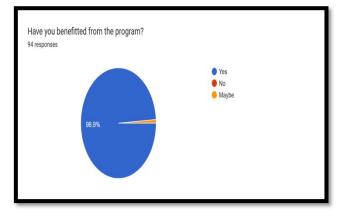

#### Result of the program

The feedback collected from the respondents show that all the participants rated the two web-lectures either 4 or 5, which indicates high evaluation of the contents of the web-lecture by the participants. Ninety-nine percent of the participants responded that they benefited immensely from the programme. Most of the participants stated that the lectures were excellent or great, immensely informative, useful and interesting. They praised the arrangement of the programme and requested the organizers to continue with the initiative. Click the following link for more details about the feedback provided by the ninety four participants in the programme: <a href="https://docs.google.com/forms/d/1QV-121koOdm26\_iG1">https://docs.google.com/forms/d/1QV-121koOdm26\_iG1</a> aU6D3RJh0b\_QjL8BVbaLy5nsk/edit#responses