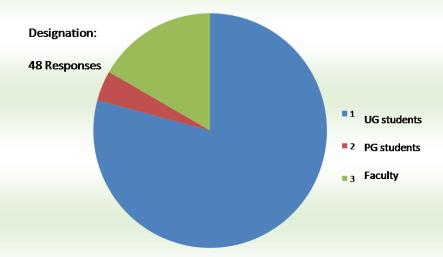

## c. <u>Designation of the participants:</u>

Among all the participants, who submitted the feedback form, 79.2% were undergraduate students, 4.2% were post graduate students and 16.6% were faculty staffs.