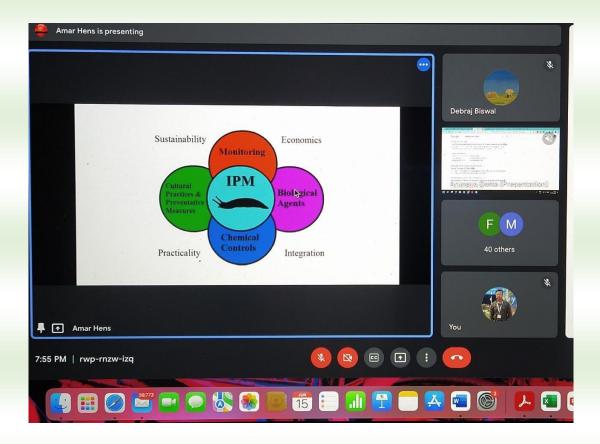

## 3. Summary of the Deliberation of the Second Speaker:

The speaker first introduced two major parts of environment which are biotic (all living organisms) and non-biotic (non-living e.g., air, water, soil etc.) components. Living part is totally dependent on non-living parts. However, day by day the non-living part of environment is under serious threat due to the addition of several pollutants continuously, and maximum of which is due to the daily practice of human life. Fresh air is an essential demand for any living organism. Continuous mixing of several toxic components (Primary pollutant such as CO, NOx, VOC etc. and secondary pollutants e.g., HNO<sub>3</sub>, H<sub>2</sub>SO<sub>4</sub>, SO<sub>3</sub> etc.) is polluting air continuously which is resulting serious damage in environment. The speaker also discussed causes of smog and its effects in different states of our country. Then he focused on causes and effects of water pollution. During this part he has explained biological oxygen demand, Arsencosis, oil spills, mariculture etc. which are mainly responsible for water pollutions. He also pointed out Mursidabad, Nadia, Burdwan, Kolkata as districts where Arsenic level found to be higher than the permissible level. Then he enlightened the facts behind soil pollution and nuclear pollution. He also discussed effects of CFCs in formation of ozone hole and greenhouse gases in global warming. Towards the end, he had discussed our responsibilities to protect our environment from all these hazardous effects. Under this section, the importance of recycling plastics, tree -plantation, using greener methodologies in Chemical hubs and industries were also discussed.