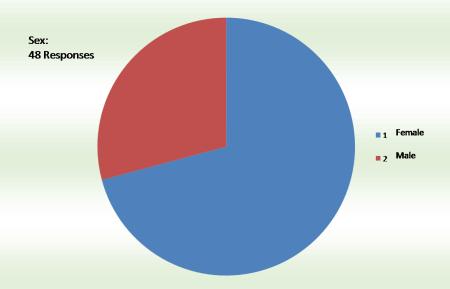

## C. GENERAL INFORMATION RELATING TO PARTICIPATION AND FEEDBACK:

- 1. No of Participants who registered for the Webinar: 67
- **2.** No of Participants present during the Webinar: The highest attendance recorded during the Webinar is 58
- 3. No of participants who submitted Feedback and received E-Certificates: 48
- **4. Composition of the Participants** (based on Feedback submission through Google Forms excluding the data of trials)
  - a. Sex of the Participants:

Among the 48participants who submitted the Feedback form, about 71% were female and 29% were male.