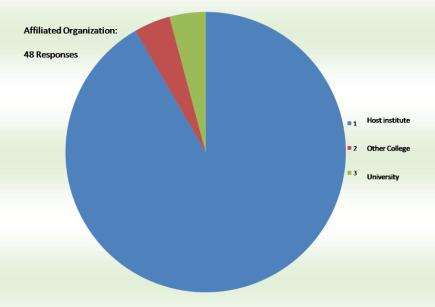

## b. Affiliated Organization of Participants:

About 91.7% of the participants were from the host institution and the rest were from othercolleges and universities.