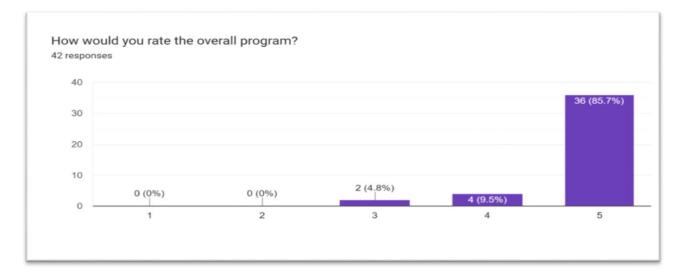

### **Result of the program**

The feedback collected from the respondents show that all the participants rated the two web-lectures either 4 or 5 on a scale of 5, which indicates high evaluation of the contents of the web-lecture by the participants. About ninety-two percent of the participants responded that they benefited immensely from the programme. Most of the participants stated that the lectures were excellent or great, immensely informative, useful and interesting. They praised the arrangement of the programme