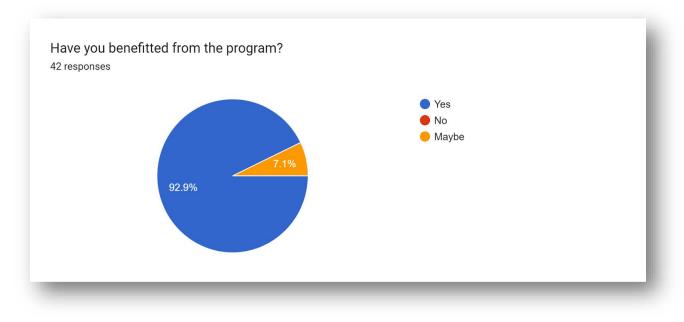

### **Result of the program**

The feedback collected from the respondents show that all the participants rated the two web-lectures either 4 or 5 on a scale of 5, which indicates high evaluation of the contents of the web-lecture by the participants. About ninety-two percent of the participants responded that they benefited immensely from the programme. Most of the participants stated that the lectures were excellent or great, immensely informative, useful and interesting. They praised the arrangement of the programme