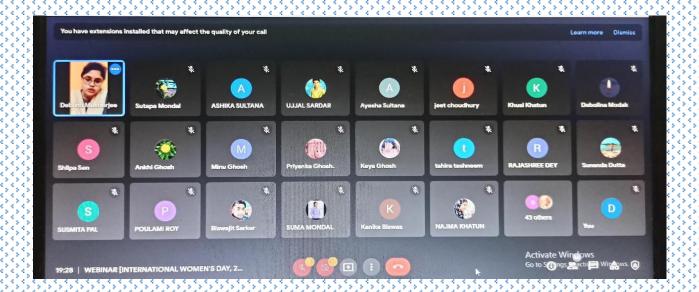

ng-drawn process entailing not only women not conforming to mainstream societal ideas and institutions but also men, be it father or brother or boyfriend or husband, coming forward to support their women.

## PARTICIPANT DETAILS:

NO. OF STUDENTS ATTENDING THE PROGRAMME: 91

## OUTCOME OF THE PROGRAM

The discussions revealed that the objectives were achieved. The students were able to develop a concrete idea about the different schools of feminism. They also learnt about the position of women in different historical periods. They also learnt the difference between the realm private sphere and the public sphere and were made aware of the need for human rights and women empowerment. They also came to know that women should be the agents of their social change.

## GLIMPSE FROM THE PROGRAM



PIC.: THE SPEKAER DELIVERING HER PRESENTATION

## ATTENDANCE SHEET OF PARTICIPANTS

| Timestamp          | Email Address                             | Name