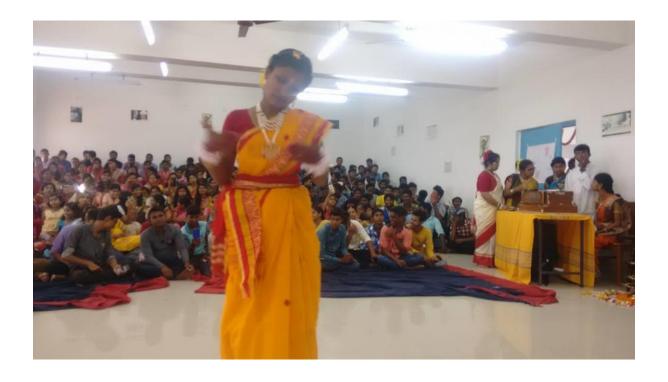

Convener Cultural Committee

GGDC, Mangalkote

A STUDENT PERFORMING RABINDRA-NRITYA ON THE OCCASION

ANOTHER RABINDRA-NRITYA