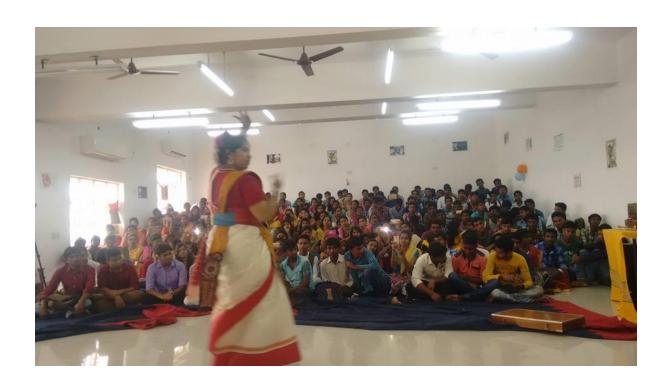

Convener Cultural Committee

GGDC, Mangalkote

A STUDENT PERFORMING RABINDRA-NRITYA ON THE OCCASION

ANOTHER RABINDRA-NRITYA