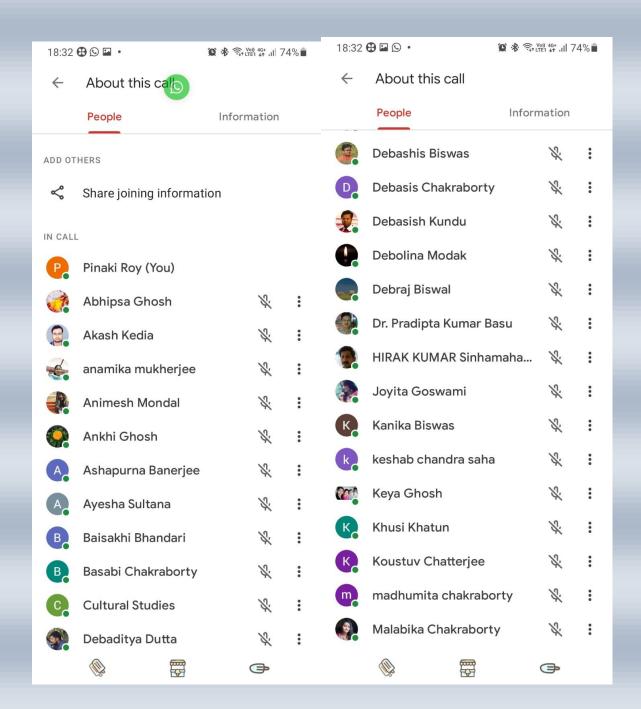

r. Participants said that the lectures were 'excellent', 'effective' and 'enriching' and would want similar endeavours by the Departments of Zoology and Sociology in the future.

It has been a learning experience for the organizing committee to organize this National Webinar on "Body and Mind." The organizers look forward to conduct more such engaging and informative Webinars for students and faculty members in the future. The committee will take measures to ensure greater participation in the Webinars conducted in the future.





## **GLIMPSES FROM THE WEBINAR**



#### **INTRODUCTORY SESSION OF THE WEBINAR**







## DR. DEBARATI BISWAS BEGINNING HER TALK







#### SCREENSHOT FROM THE PRESENTATION BY DR. DEBARATI BISWAS



#### MS. PRAITI CHAKRABORTY DELIVERING HER PRESENTATION







#### **SCREENSHOTS OF ATTENDANTS**







#### **SCREENSHOTS OF ATTENDANTS**







# GOVERNMENT GENERAL DEGREE COLLEGE, MANGALKOTE Internal Quality Assurance Cell

Panchanantala, Khudrun Dighi, Mangalkote, Burdwan-713132, Dist.- Burdwan

Email: ggdcmangalkote@gmail.com; Website: http://mangalkotegovtcollege.org

NO.: IQAC/04/2022 DATE: 24.03.2022

## **NOTICE**

In view of the forthcoming 'World Health Day' on 7<sup>th</sup> April, 2022 the NSS committee is requested to organize an awareness programme within the college premises by 12th April, 2022.

In addition to this, the Departments of Sociology and Zoology are requested to take initiatives for arranging a webinar to celebrate 'World Health Day' towards the end of April, 2022 (as per convenience of the invited speakers).

Countersig