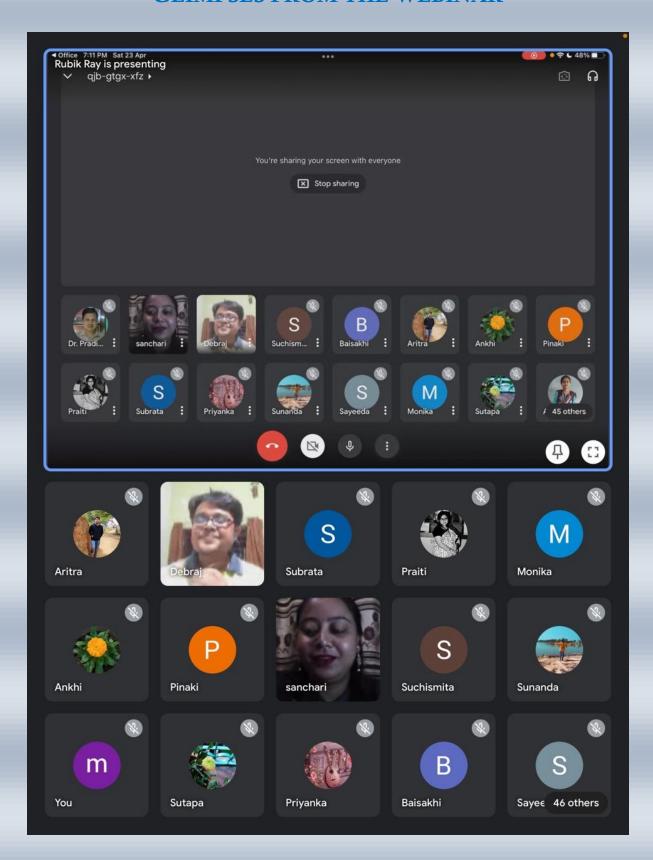

overwhelming 97% of the respondents said that they have benefitted from the Webinar.
- b. Brief statement on qualitative inputs received: Most of the participants thanked the organizing committee for the 'well-organized' Webinar. Participants said that the lectures were 'excellent', 'effective' and 'enriching' and would want similar endeavours by the Departments of Zoology and Sociology in the future.

It has been a learning experience for the organizing committee to organize this National Webinar on "Body and Mind." The organizers look forward to conduct more such engaging and informative Webinars for students and faculty members in the future. The committee will take measures to ensure greater participation in the Webinars conducted in the future.





## **GLIMPSES FROM THE WEBINAR**



#### **INTRODUCTORY SESSION OF THE WEBINAR**







## DR. DEBARATI BISWAS BEGINNING HER TALK







#### SCREENSHOT FROM THE PRESENTATION BY DR. DEBARATI BISWAS



#### MS. PRAITI CHAKRABORTY DELIVERING HER PRESENTATION







#### **SCREENSHOTS OF ATTENDANTS**







#### **SCREENSHOTS OF ATTENDANTS**







# GOVERNMENT GENERAL DEGREE COLLEGE, MANGALKOTE Internal Quality Assurance Cell

Panchanantala, Khudrun Dighi, Mangalkote, Burdwan-713132, Dist.- Burdwan

Email: ggdcmangalkote@gmail.com; Website: http://mangalkotegovtcollege.org

NO.: IQAC/04/2022 DATE: 24.03.2022

## **NOTICE**

In view of the forthcoming 'World Health Day' on 7<sup>th</sup> April, 2022 the NSS committee is requested to organize an awareness programme within the college premises by 12th April, 2022.

In addition