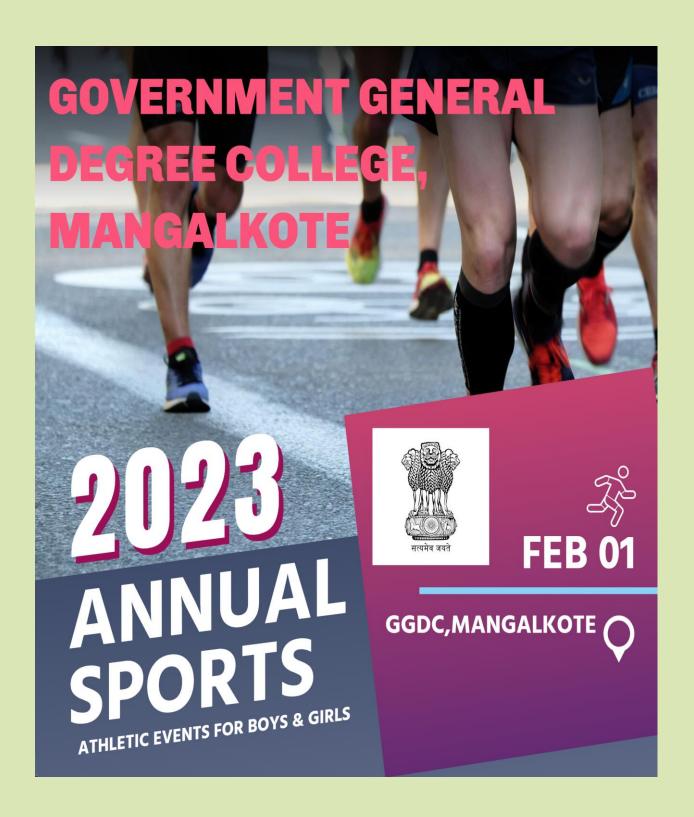

## Report 5<sup>th</sup> Annual Sports

Organized by- Government General Degree College, Mangalkote

Venue: College ground of GGDC, Mangalkote

Date: 01.02.2023

## 5<sup>th</sup> Annual Sports, 2023

No. of Participants-

Boys- 26

Girls-39

Total no. of participants - 65