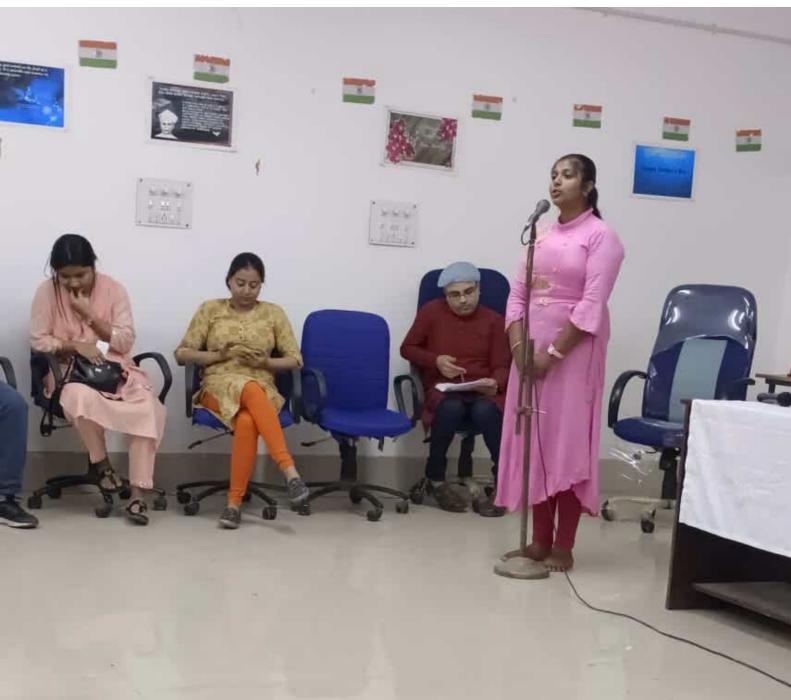

Notice No. 12/23

Date 15/02/23

This is to notify all concerned that in order to commemorate the martyrs of the Bengali Language Movement or the worldwide observation of the International Mother Language Day also known as *Bhasa Divas* on the 21st of February, the **Department of Bengali** and the **Cultural Committee** of Government General Degree College, Mangalkote will organize a cultural programme on 24/02/23 from 12.30 P.M onwards.

All the students are requested to come together for the event and enlist their names for any of the following programmes which will be held on 24/02/23 at the Conference Hall of our College:

- Poetry Recitation
- Songs uphelding the importance of Bengali culture and language
- Dance performance on songs of cultural and linguistic importance.