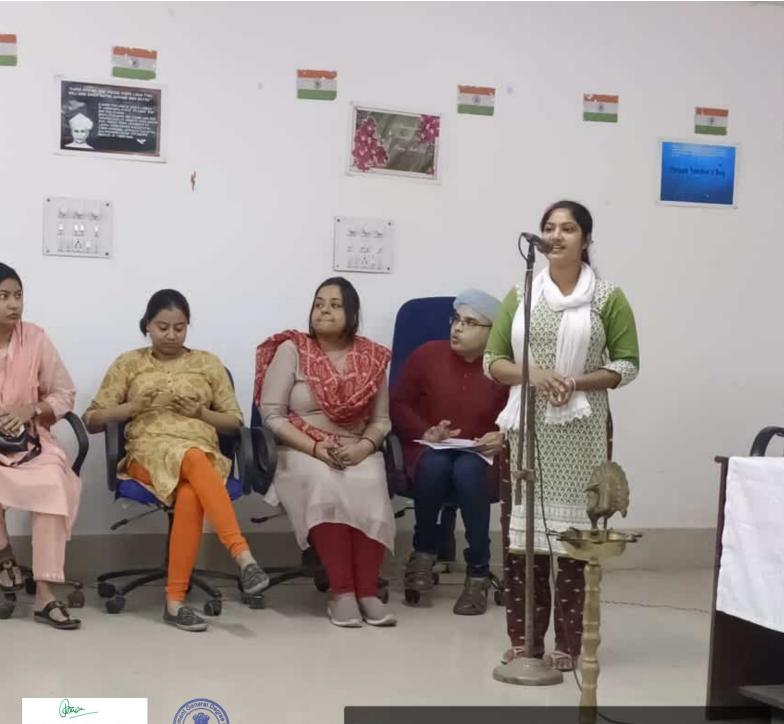

Notice No. 12/23

Date 15/02/23

This is to notify all concerned that in order to commemorate the martyrs of the Bengali Language Movement or the worldwide observation of the International Mother Language Day also known as *Bhasa Divas* on the 21st of February, the **Department of Bengali** and the **Cultural Committee** of Government General Degree College, Mangalkote will organize a cultural programme on 24/02/23 from 12.30 P.M onwards.

All the students are requested to come together for the event and enlist their names for any of the following programmes which will be held on 24/02/23 at the Conference Hall of our College:

- Poetry Recitation
- Songs uphelding the importance of Bengali culture and language
- Dance performance on songs of cultural and linguistic importance.