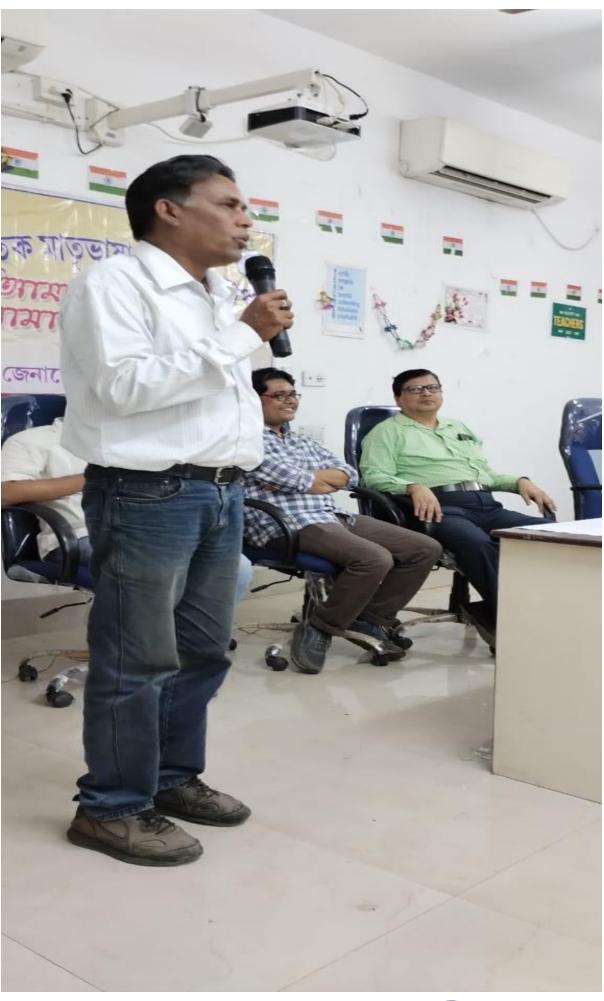

Notice No. 12/23

Date 15/02/23

This is to notify all concerned that in order to commemorate the martyrs of the Bengali Language Movement or the worldwide observation of the International Mother Language Day also known as *Bhasa Divas* on the 21st of February, the **Department of Bengali** and the **Cultural Committee** of Government General Degree College, Mangalkote will organize a cultural programme on 24/02/23 from 12.30 P.M onwards.

All the students are requested to come together for the event and enlist their names for any of the following programmes which will be held on 24/02/23 at the Conference Hall of our College:

- Poetry Recitation
- Songs uphelding the importance of Bengali culture and language
- Dance performance on songs of cultural and linguistic importance.