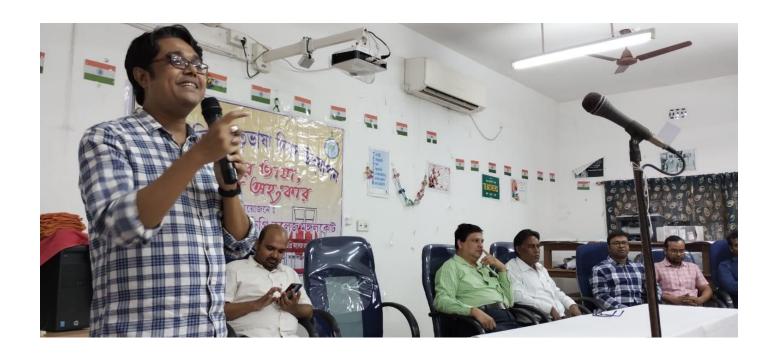

Notice No. 12/23

Date 15/02/23

This is to notify all concerned that in order to commemorate the martyrs of the Bengali Language Movement or the worldwide observation of the International Mother Language Day also known as *Bhasa Divas* on the 21st of February, the **Department of Bengali** and the **Cultural Committee** of Government General Degree College, Mangalkote will organize a cultural programme on 24/02/23 from 12.30 P.M onwards.

All the students are requested to come together for the event and enlist their names for any of the following programmes which will be held on 24/02/23 at the Conference Hall of our College:

- Poetry Recitation
- Songs uphelding the importance of Bengali culture and language
- Dance performance on songs of cultural and linguistic importance.