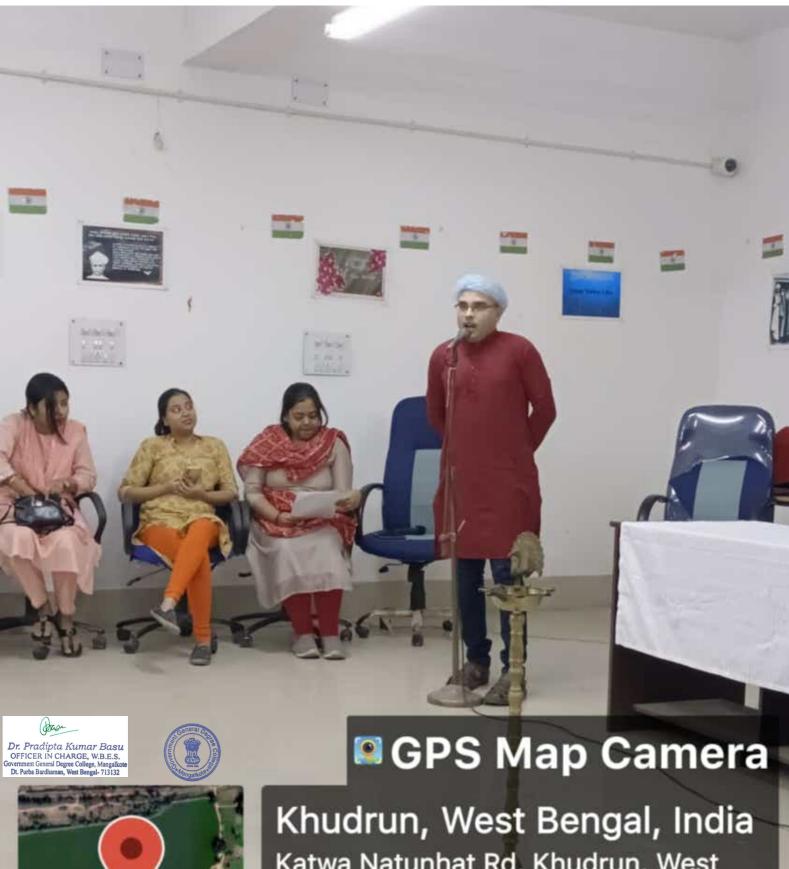

Notice No. 12/23

Date 15/02/23

This is to notify all concerned that in order to commemorate the martyrs of the Bengali Language Movement or the worldwide observation of the International Mother Language Day also known as *Bhasa Divas* on the 21st of February, the **Department of Bengali** and the **Cultural Committee** of Government General Degree College, Mangalkote will organize a cultural programme on 24/02/23 from 12.30 P.M onwards.

All the students are requested to come together for the event and enlist their names for any of the following programmes which will be held on 24/02/23 at the Conference Hall of our College:

- Poetry Recitation
- Songs uphelding the importance of Bengali culture and language
- Dance performance on songs of cultural and linguistic importance.