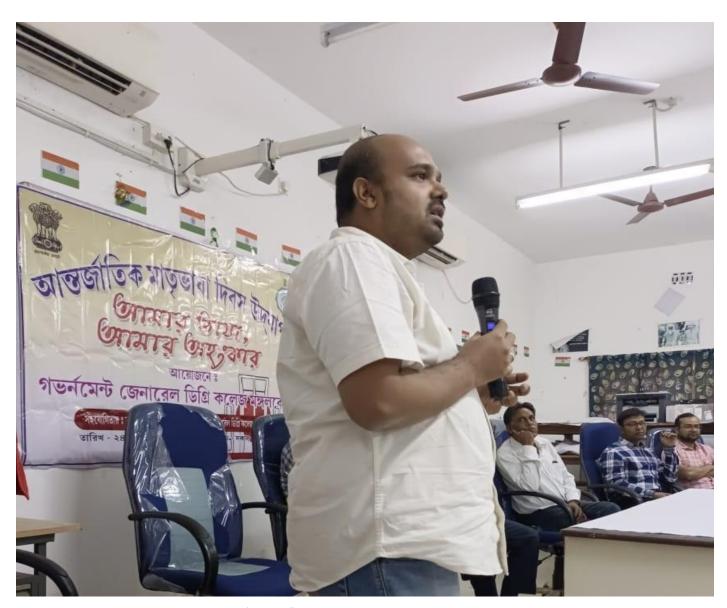

Notice No. 12/23

Date 15/02/23

This is to notify all concerned that in order to commemorate the martyrs of the Bengali Language Movement or the worldwide observation of the International Mother Language Day also known as *Bhasa Divas* on the 21st of February, the **Department of Bengali** and the **Cultural Committee** of Government General Degree College, Mangalkote will organize a cultural programme on 24/02/23 from 12.30 P.M onwards.

All the students are requested to come together for the event and enlist their names for any of the following programmes which will be held on 24/02/23 at the Conference Hall of our College:

- Poetry Recitation
- Songs uphelding the importance of Bengali culture and language
- Dance performance on songs of cultural and linguistic importance.