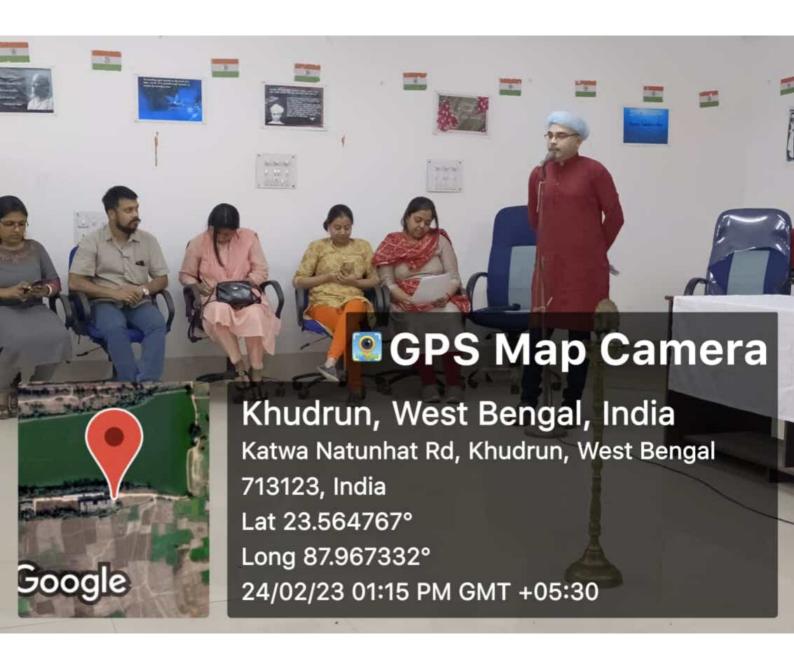

Notice No. 12/23

Date 15/02/23

This is to notify all concerned that in order to commemorate the martyrs of the Bengali Language Movement or the worldwide observation of the International Mother Language Day also known as *Bhasa Divas* on the 21st of February, the **Department of Bengali** and the **Cultural Committee** of Government General Degree College, Mangalkote will organize a cultural programme on 24/02/23 from 12.30 P.M onwards.

All the students are requested to come together for the event and enlist their names for any of the following programmes which will be held on 24/02/23 at the Conference Hall of our College:

- Poetry Recitation
- Songs uphelding the importance of Bengali culture and language
- Dance performance on songs of cultural and linguistic importance.