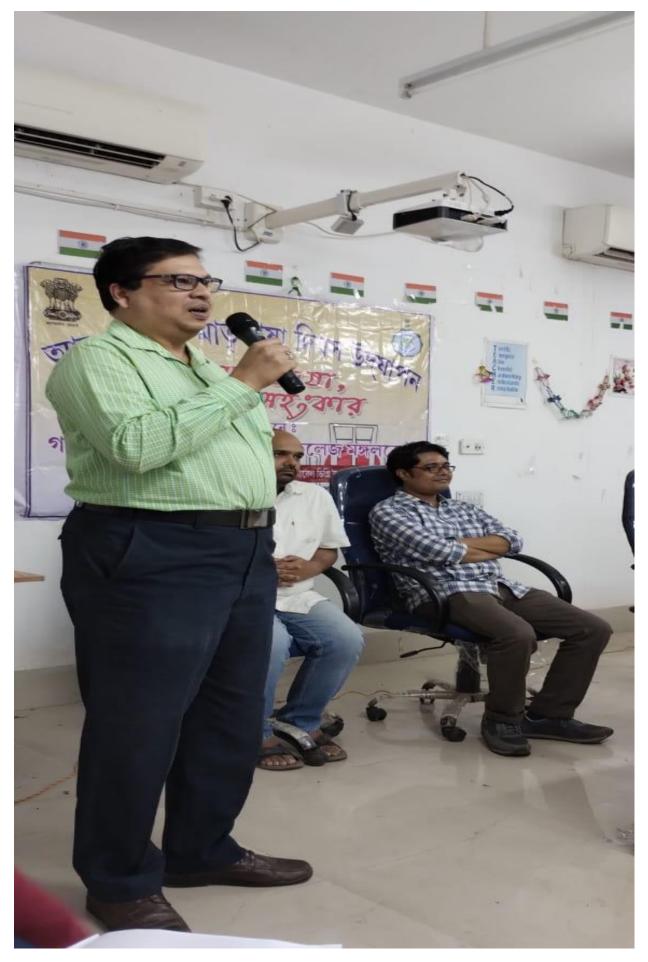

Notice No. 12/23

Date 15/02/23

This is to notify all concerned that in order to commemorate the martyrs of the Bengali Language Movement or the worldwide observation of the International Mother Language Day also known as *Bhasa Divas* on the 21st of February, the **Department of Bengali** and the **Cultural Committee** of Government General Degree College, Mangalkote will organize a cultural programme on 24/02/23 from 12.30 P.M onwards.

All the students are requested to come together for the event and enlist their names for any of the following programmes which will be held on 24/02/23 at the Conference Hall of our College:

- Poetry Recitation
- Songs uphelding the importance of Bengali culture and language
- Dance performance on songs of cultural and linguistic importance.