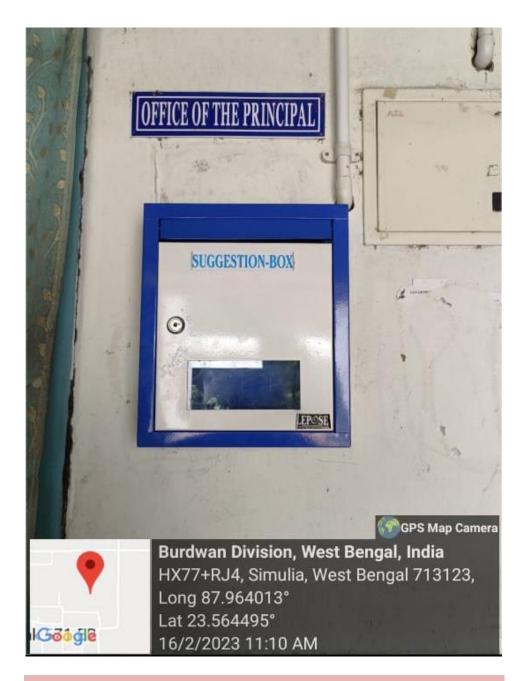

# B. PROOF OF PROVISION FOR SUBMISSION OF STUDENTS GRIEVANCE THROUGH OFFLINE MODE:

PIC. 4: SUGGESTION BOX OUTSIDE PRINCIPAL'S CHAMBER FOR SUBMISSION OF STUDENTS' GRIEVANCES