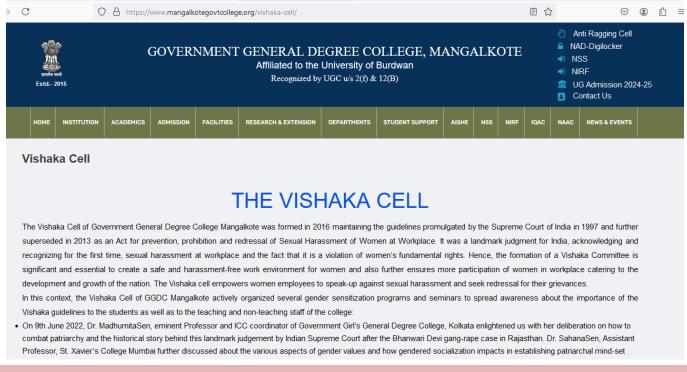

### F. FORMATION OF VISHAKA CELL FOR REDRESSAL OF COMPLAINTS REGARDING SEXUAL HARASSMENT:

#### LINK TO THE DOCUMENT -

### https://www.mangalkotegovtcollege.org/vishaka-cell/

### PIC. 9: SCREENSHOT OF COLLEGE WEBSITE SHOWING DETAILS OF VISHAKA CELL DISPLAYED AS PER THE PROVISIONS OF THE SUPREME COURT OF INDIA

PIC. 10: SCREENSHOT OF COLLEGE WEBSITE SHOWING THE NAMES OF CONVENERS AND MEMBERS OF VISHAKA CELL DISPLAYED