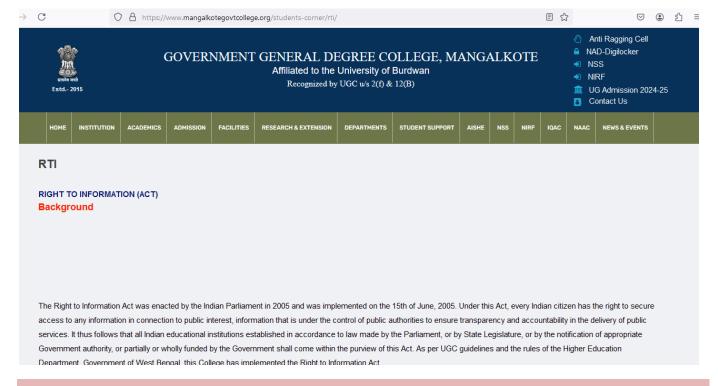

#### G. FORMATION OF RTI CELL AS PER UGC GUIDELINES:

#### LINK TO THE DOCUMENT -

#### https://www.mangalkotegovtcollege.org/students-corner/rti/

### PIC. 11: SCREENSHOT OF COLLEGE WEBSITE SHOWING THE FORMATION OF RTI CELL AND ITS DISPLAY