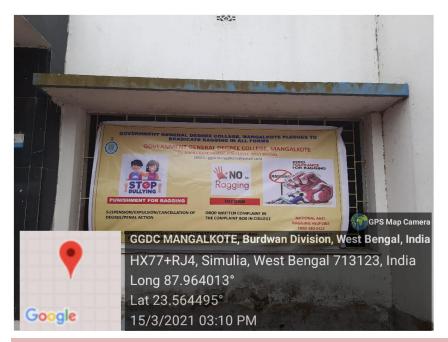

A. DISPLAY OF ANTI-RAGGING POSTERS AT VARIOUS POINTS IN THE CAMPUS AS MANDATED BY THE GOVERNMENT:

PIC. 1: DISPLAY OF ANTI-RAGGING POSTER (IN ENGLISH)

PIC. 2: DISPLAY OF ANTI-RAGGING POSTER (IN ENGLISH)

PIC. 3: DISPLAY OF ANTI-RAGGING POSTER WITH HELP LINE NUMBER (IN BENGALI)