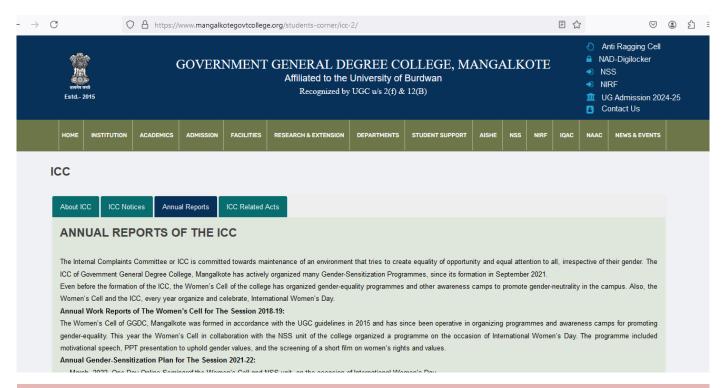

### I. LINK TO ANNUAL REPORTS OF ICC HOSTED ON THE COLLEGE WEBSITE:

https://www.mangalkotegovtcollege.org/students-corner/icc-2/

PIC. 13: SCREENSHOT OF COLLEGE WEBSITE SHOWING THE GLIMPSE OF ANNUAL REPORTS OF ICC AS HOSTED ON THE COLLEGE WEBSITE