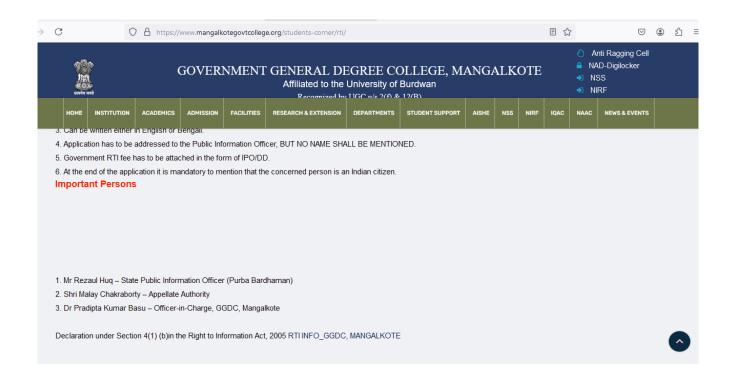

### PIC. 12: SCREENSHOT OF COLLEGE WEBSITE SHOWING THE MEMBERS OF RTI CELL TO BE CONTACTED IF THE NEED SO ARISES