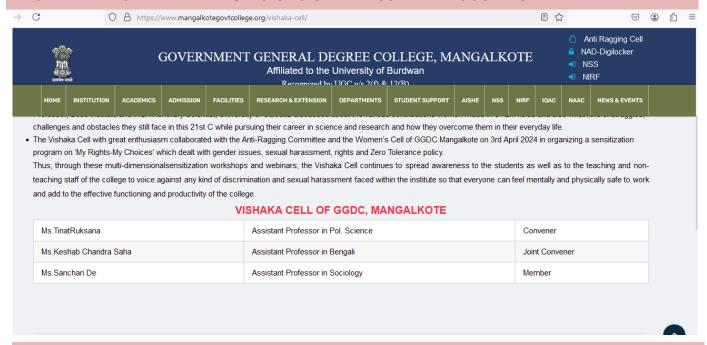

### PIC. 9: SCREENSHOT OF COLLEGE WEBSITE SHOWING DETAILS OF VISHAKA CELL DISPLAYED AS PER THE PROVISIONS OF THE SUPREME COURT OF INDIA

PIC. 10: SCREENSHOT OF COLLEGE WEBSITE SHOWING THE NAMES OF CONVENERS AND MEMBERS OF VISHAKA CELL DISPLAYED