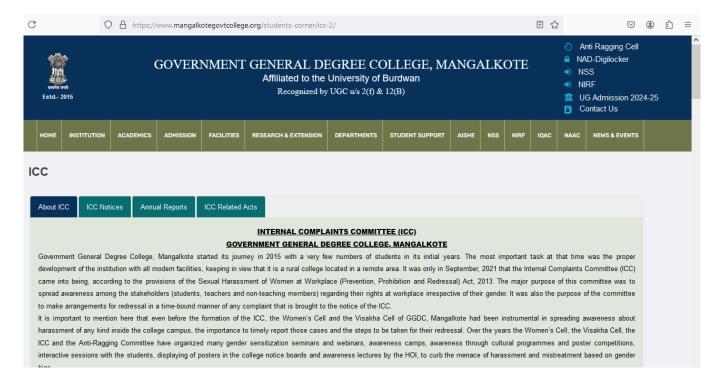

### PIC. 7: SCREENSHOT OF COLLEGE WEBSITE SHOWING ICC FORMATION AND DISPLAY

PIC. 8: SCREENSHOT OF COLLEGE WEBSITE SHOWING DETAILS OF ICC DISPLAYED ALONG WITH CONTACT NUMBERS