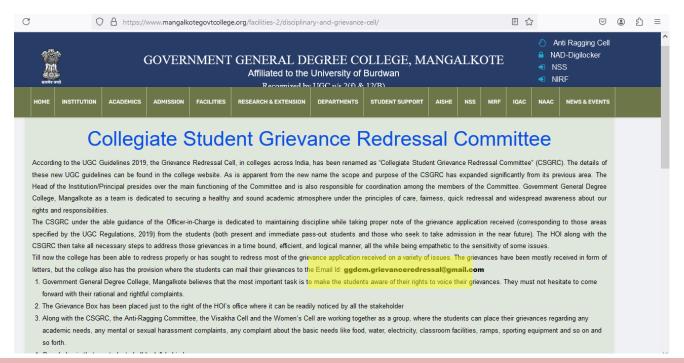

### C. PROVISION FOR ONLINE SUBMISSION OF GRIEVANCES AS DISPLAYED ON COLLEGE WEBSITE:

LINK TO THE DOCUMENT -

https://www.mangalkotegovtcollege.org/facilities-2/disciplinary-and-grievance-cell/

PIC. 5: FORMATION OF 'COLLEGIATE STUDENT GRIEVANCE REDRESSAL COMMITTEE' AS PER UGC REGULATIONS. THE E-MAIL FOR SUBMISSION OF GRIEVANCES ONLINE HAS BEEN HIGHLIGHTED IN YELLOW.