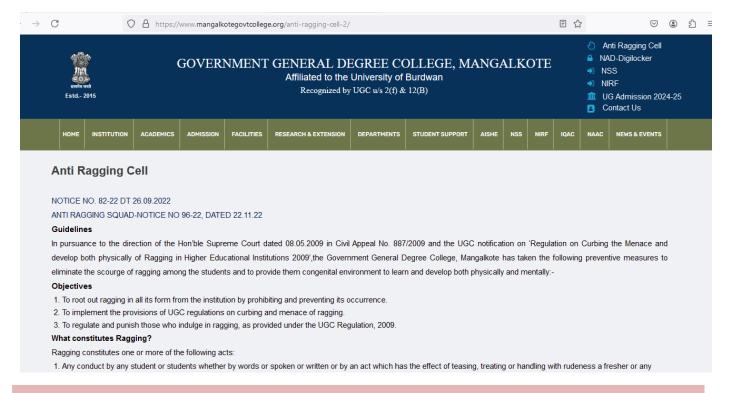

# PIC. 14: SCREENSHOT OF COLLEGE WEBSITE SHOWING THE ANTI RAGGING CELL, ITS GUIDELINES, OBJECTIVES AND OTHER DETAILS