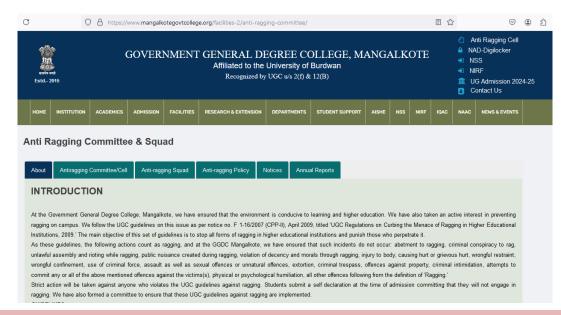

D. FORMATION OF ANTI-RAGGING COMMITTEE AND SQUAD AND DISPLAY ON COLLEGE WEBSITE:

LINK TO THE DOCUMENT -

https://www.mangalkotegovtcollege.org/facilities-2/anti-ragging-committee/

PIC. 6: SCREENSHOT OF COLLEGE WEBSITE SHOWIN ANTI-RAGGING COMMITTEE AND SQUAD DETAILS