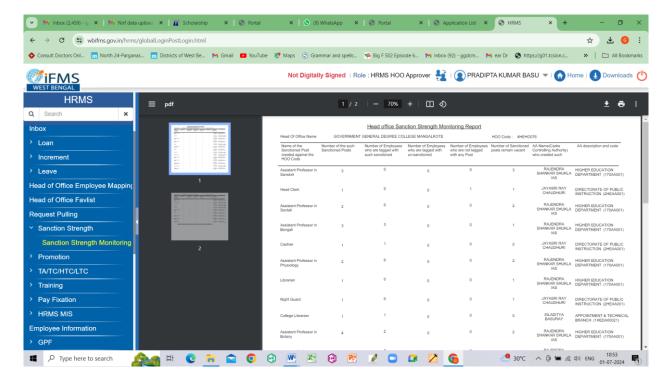

#### 2c. Finance and Accounts related work through WBIFMS (HOI Logged in to the portal as DDO)

https://www.wbifms.gov.in/ifms/login.html#close

To find Sanctioned Strength and also for generating any pay fixation related order of the incumbents through WBIFMS (HOI Logged in to the portal as Head of Office, HOO)