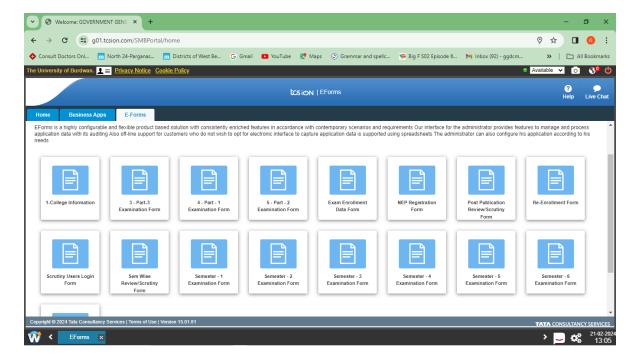

### 4 (c, d, e). Portal of the affiliating university showing different facilities for uploading marks, marks uploaded and download of forms for exam-related issues

#### 4c. https://g01.tcsion.com/SMBPortal/home