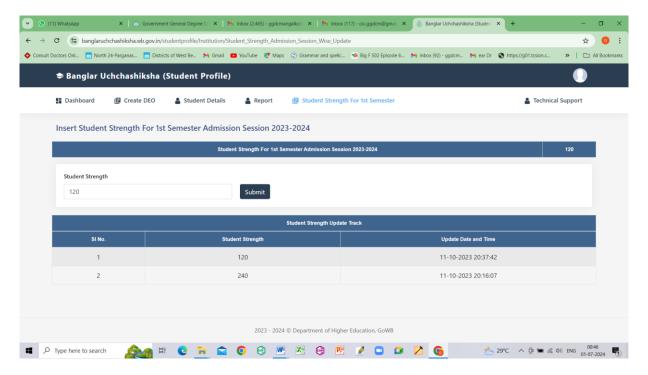

#### https://banglaruchchashiksha.wb.gov.in/studentprofile/Dashboard

3e. Student support through Banglar Uchchashiksha portal (Student details of the college being shown in the portal)

https://banglaruchchashiksha.wb.gov.in/studentprofile/Institution/Student\_Strength\_Admission\_Session\_Wise\_Update