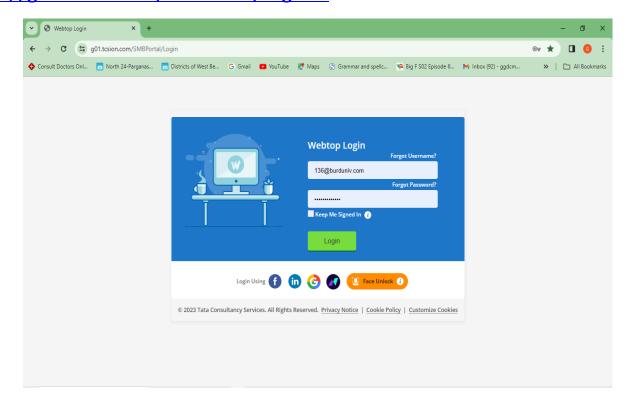

# 4b. Institutional login on the portal of the affiliating university for uploading marks <a href="https://g01.tcsion.com/SMBPortal/Login?0">https://g01.tcsion.com/SMBPortal/Login?0</a>