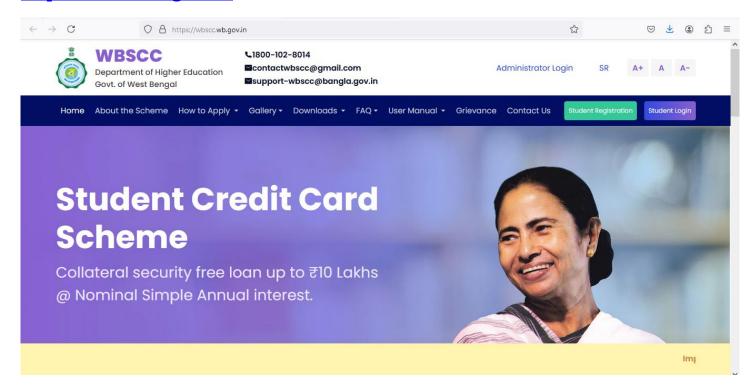

#### https://svmcm.wbhed.gov.in/page/dashboard.php

Student Credit Card Scheme

#### https://wbscc.wb.gov.in/

4a. Examinations and Marks Upload through the portal of the affiliating university (The University of Burdwan)- Details of college displayed on the portal