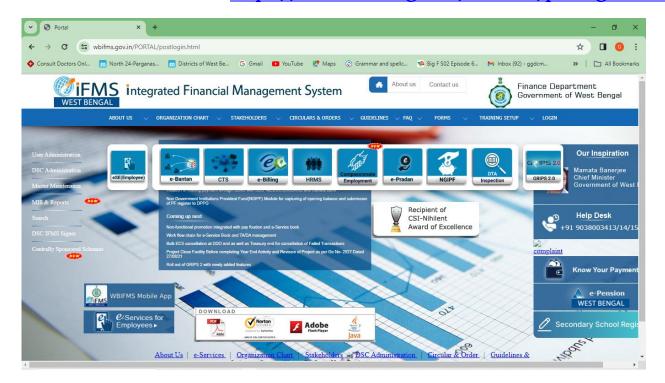

#### 2a. Finance and Accounts related work through WBIFMS - INTEGRATED FINANCIAL MANAGEMENT SYSTEM https://www.wbifms.gov.in/PORTAL/postlogin.html