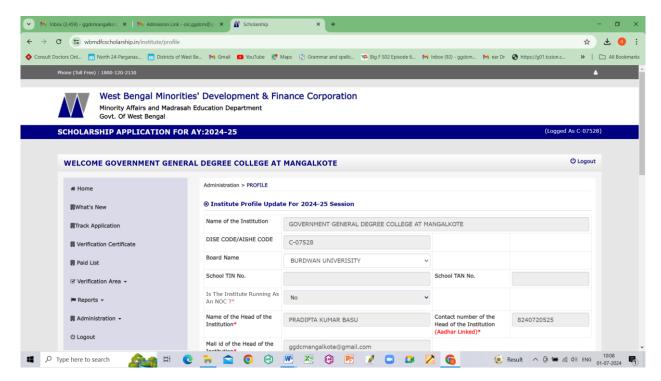

c. Student support through Banglar Uchchashiksha portal

#### https://banglaruchchashiksha.wb.gov.in/studentprofile/



### 3d. Student support through *Banglar Uchchashiksha portal* (Institutional details being shown in the portal)

#### https://banglaruchchashiksha.wb.gov.in/studentprofile/Dashboard





3e. Student support through Banglar Uchchashiksha portal (Student details of the college being shown in the portal)

https://banglaruchchashiksha.wb.gov.in/studentprofile/Institution/Student\_Strength\_Admission\_Session\_Wise\_Update



### 3f. Students support through various scholarship portals of the Government of West Bengal

OASIS SCHOLARSHIP

#### https://oasis.gov.in/





• Aikyashree Scholarship Portal for Minority Students

#### https://wbmdfcscholarship.in/institute/profile



Kanyashree Prakalpa- Government General Degree College, Mangalkote

#### https://admin.wbkanyashree.gov.in/admin/dashboard







### https://admin.wbkanyashree.gov.in/admin/application\_details/ApplicationDetails/fresh



Swami Vivekananda Merit-cum-Means Scholarship

#### https://svmcm.wbhed.gov.in/page/dashboard.php







Student Credit Card Scheme

#### https://wbscc.wb.gov.in/



4a. Examinations and Marks Upload through the portal of the affiliating university (The University of Burdwan)- Details of college displayed on the portal

#### https://g01.tcsion.com/SMBPortal/home







# 4b. Institutional login on the portal of the affiliating university for uploading marks <a href="https://g01.tcsion.com/SMBPortal/Login?0">https://g01.tcsion.com/SMBPortal/Login?0</a>





### 4 (c, d,