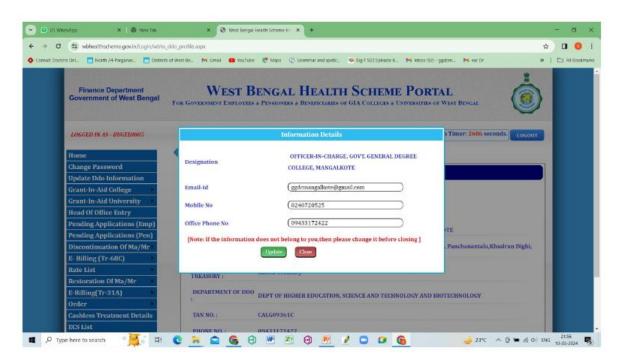

2 (f, g). Portal for WEST BENGAL HEALTH SCHEME (WBHS) to enroll and address health benefits for teaching and non-teaching staffs (showing HOI details on the portal)

2f. https://wbhealthscheme.gov.in/Login/wbhs\_ddo\_profile.aspx

2g. https://wbhealthscheme.gov.in/Login/wbhs\_ddo\_profile.aspx