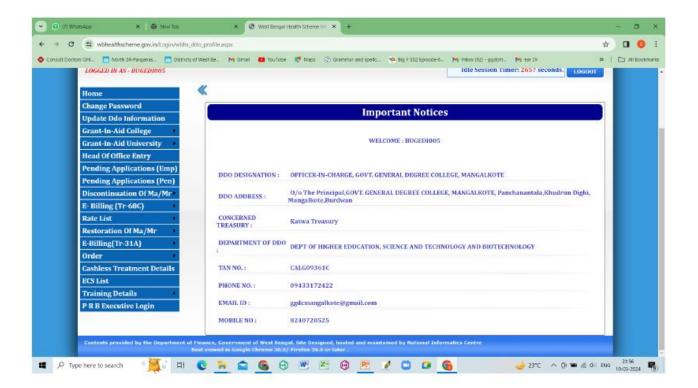

2 (f, g). Portal for WEST BENGAL HEALTH SCHEME (WBHS) to enroll and address health benefits for teaching and non-teaching staffs (showing HOI details on the portal)

2f. https://wbhealthscheme.gov.in/Login/wbhs\_ddo\_profile.aspx

2g. https://wbhealthscheme.gov.in/Login/wbhs\_ddo\_profile.aspx