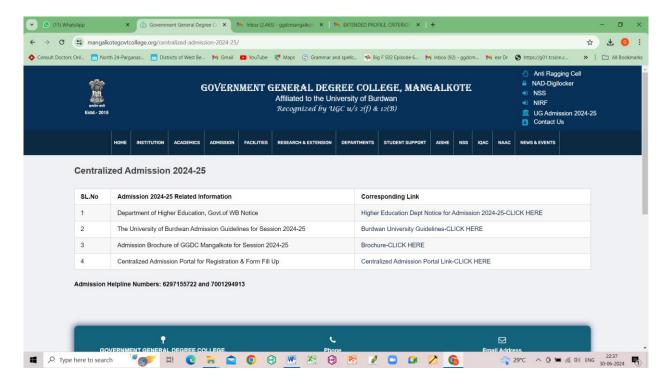

#### 3a. Student admission and support through online portal of college

https://www.mangalkotegovtcollege.org/centralized-admission-2024-25/