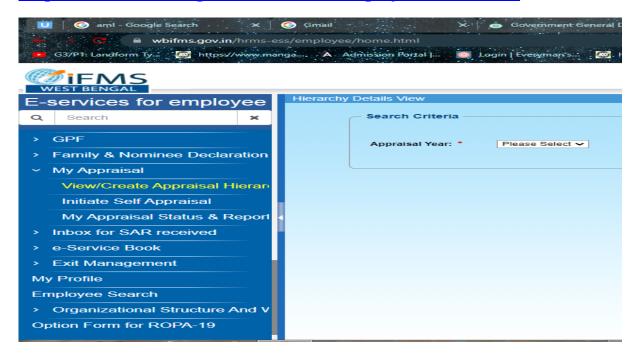

1. Administrative work done through WBIFMS

https://www.wbifms.gov.in/hrms-ess/employee/home.html

1b. Complaint Management through ICC, RTI, Anti-Ragging Cell and Collegiate Student Grievance Redressal Committee available on the college website. The corresponding links and screenshots are given as under: