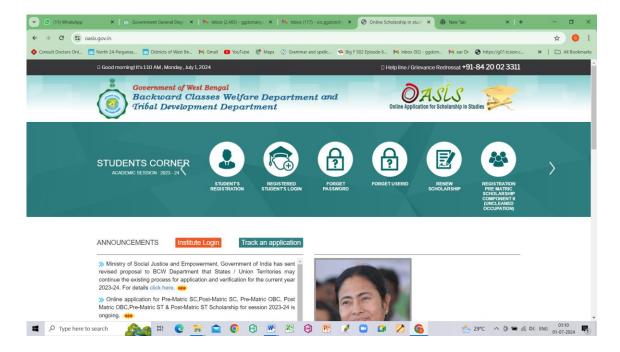

### 3f. Students support through various scholarship portals of the Government of West Bengal

OASIS SCHOLARSHIP

#### https://oasis.gov.in/

• Aikyashree Scholarship Portal for Minority Students