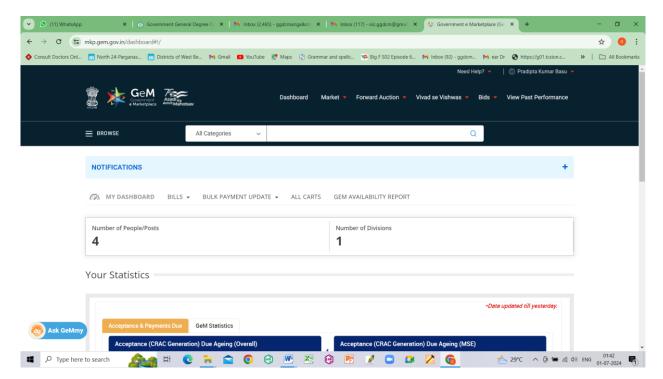

## 21. Government e-Marketplace (GEM) (Purchase of computer and other allied items through GEM)

https://mkp.gem.gov.in/dashboard#!/