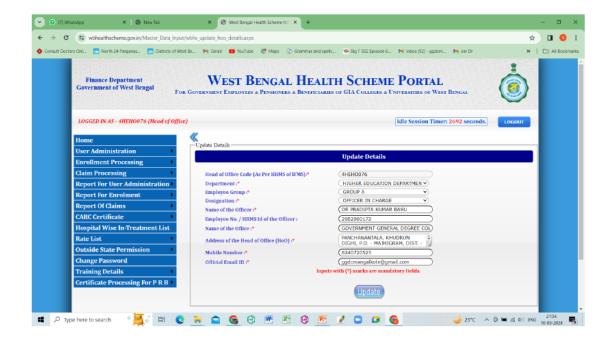

2 (d, e). Portal for WEST BENGAL HEALTH SCHEME (WBHS) to enroll and address health benefits for teaching and non-teaching staffs.

2d. https://wbhealthscheme.gov.in/Login/wbhs\_hoo\_profile.aspx

2e. https://wbhealthscheme.gov.in/Master\_Data\_Input/wbhs\_update\_hoo\_details.aspx