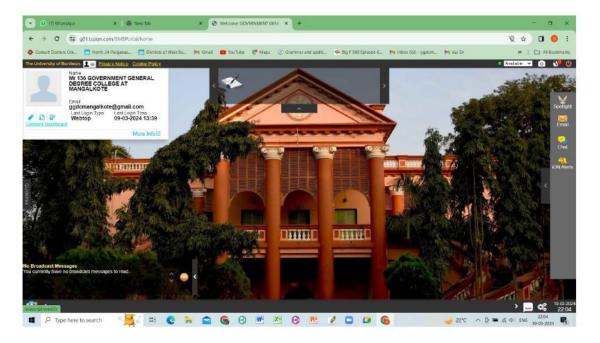

#### https://wbscc.wb.gov.in/

4a. Examinations and Marks Upload through the portal of the affiliating university (The University of Burdwan)- Details of college displayed on the portal

#### https://g01.tcsion.com/SMBPortal/home