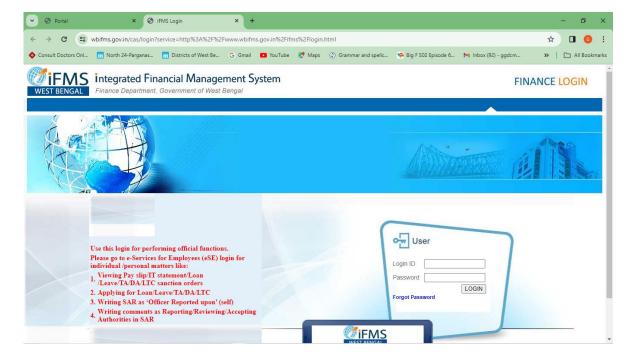

#### 2b. Finance and Accounts related work through WBIFMS (Login to the portal for employees)

https://www.wbifms.gov.in/cas/login?service=http%3A%2F%2Fwww.wbifms.gov.in% 2Fifms%2Flogin.html