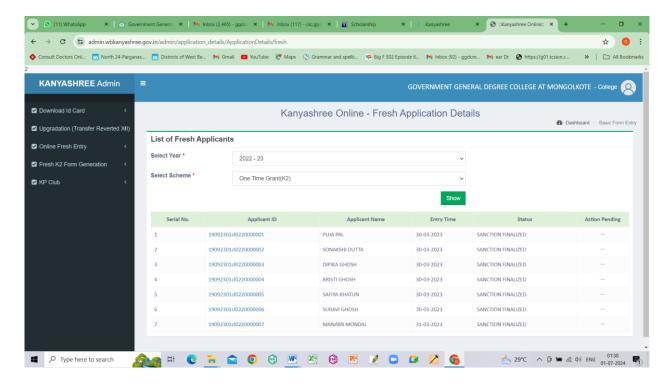

#### https://admin.wbkanyashree.gov.in/admin/dashboard

### https://admin.wbkanyashree.gov.in/admin/application\_details/ApplicationDetails/fresh

Swami Vivekananda Merit-cum-Means Scholarship