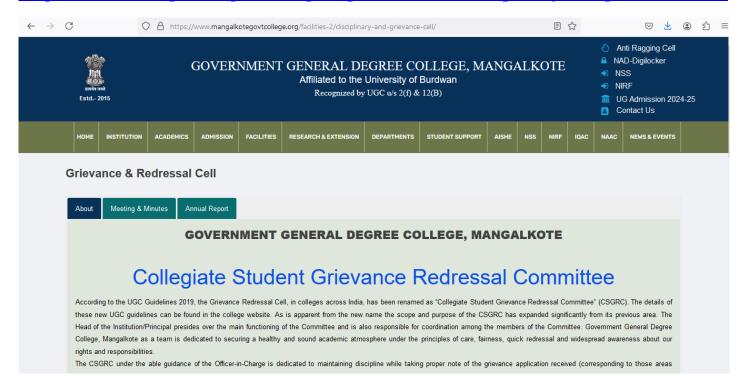

#### Collegiate Student Grievance Redressal Committee -

#### https://www.mangalkotegovtcollege.org/facilities-2/disciplinary-and-grievance-cell/