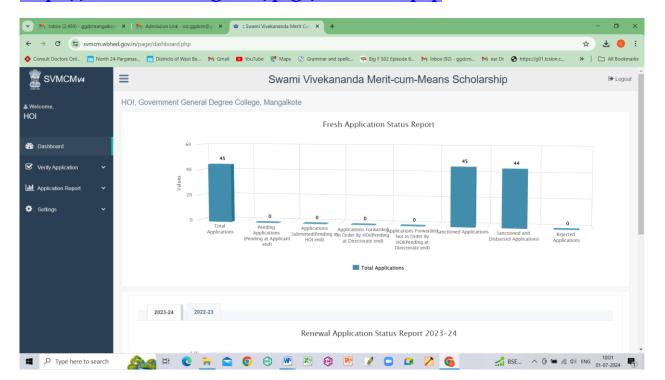

ort through Banglar Uchchashiksha portal (Student details of the college being shown in the portal)

https://banglaruchchashiksha.wb.gov.in/studentprofile/Institution/Student\_Strength\_Admission\_Session\_Wise\_Update



### 3f. Students support through various scholarship portals of the Government of West Bengal

OASIS SCHOLARSHIP

#### https://oasis.gov.in/





• Aikyashree Scholarship Portal for Minority Students

#### https://wbmdfcscholarship.in/institute/profile



Kanyashree Prakalpa- Government General Degree College, Mangalkote

#### https://admin.wbkanyashree.gov.in/admin/dashboard







### https://admin.wbkanyashree.gov.in/admin/application\_details/ApplicationDetails/fresh



Swami Vivekananda Merit-cum-Means Scholarship

#### https://svmcm.wbhed.gov.in/page/dashboard.php







Student Credit Card Scheme

#### https://wbscc.wb.gov.in/



4a. Examinations and Marks Upload through the portal of the affiliating university (The University of Burdwan)- Details of college displayed on the portal

#### https://g01.tcsion.com/SMBPortal/home







# 4b. Institutional login on the portal of the affiliating university for uploading marks <a href="https://g01.tcsion.com/SMBPortal/Login?0">https://g01.tcsion.com/SMBPortal/Login?0</a>





### 4 (c, d, e). Portal of the affiliating university showing different facilities for uploading marks, marks uploaded and download of forms for exam-related issues

#### 4c. https://g01.tcsion.com/SMBPortal/home



#### 4d. https://g01.tcsion.com/SMBPortal/home







#### 4e. https://g01.tcsion.com/SMBPortal/home