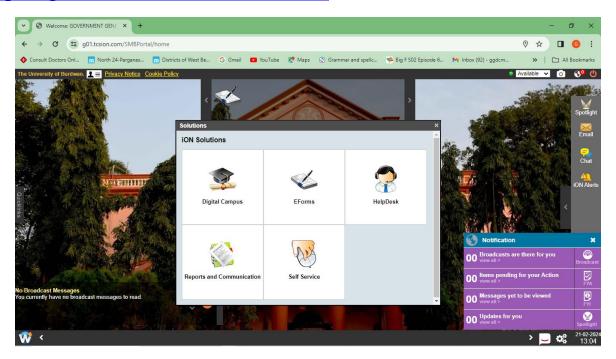

### 4 (c, d, e). Portal of the affiliating university showing different facilities for uploading marks, marks uploaded and download of forms for exam-related issues

#### 4c. https://g01.tcsion.com/SMBPortal/home

#### 4d. https://g01.tcsion.com/SMBPortal/home

#### 4e. https://g01.tcsion.com/SMBPortal/home