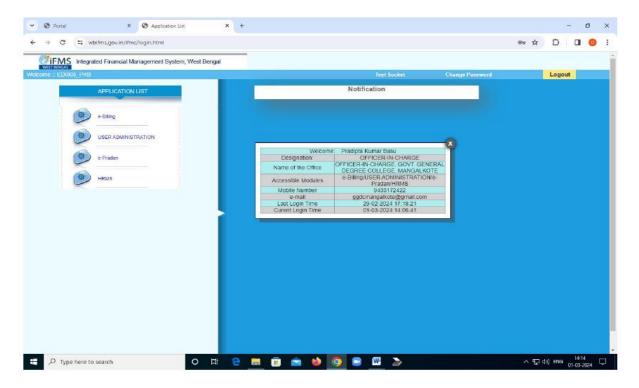

1. Administrative work done through WBIFMS

https://www.wbifms.gov.in/hrms-ess/employee/home.html

1b. Complaint Management through ICC, RTI, Anti-Ragging Cell and Collegiate Student Grievance Redressal Committee available on the college website. The corresponding links and screenshots are given as under: