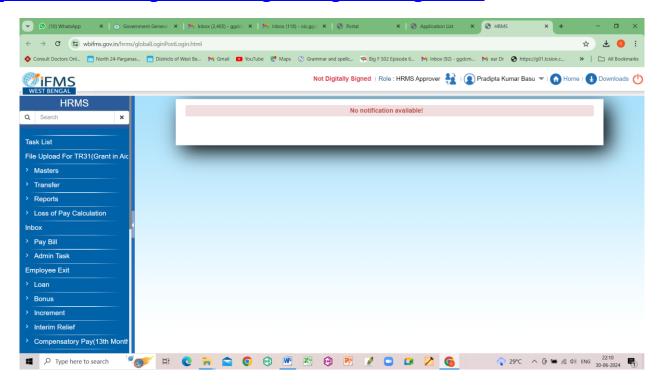

### 2j. e-BILLING (Payment of Bills through Treasury other than salary component is done)

#### https://www.wbifms.gov.in/ebilling/globalLoginPostLogin.html?lang=null