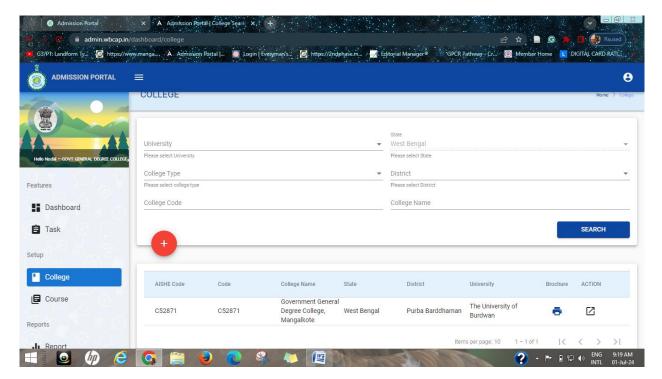

#### 3b. Centralised admission portal for admission

https://admin.wbcap.in/dashboard/college