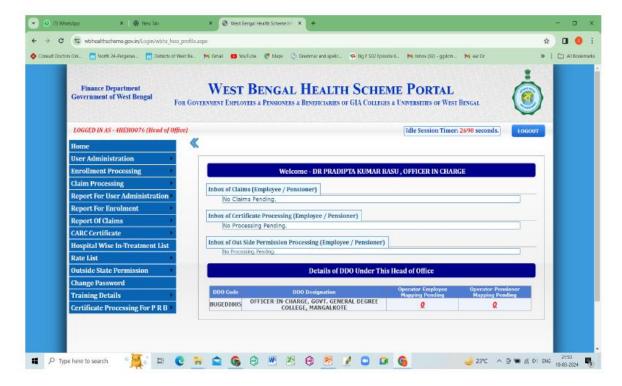

2 (d, e). Portal for WEST BENGAL HEALTH SCHEME (WBHS) to enroll and address health benefits for teaching and non-teaching staffs.

2d. https://wbhealthscheme.gov.in/Login/wbhs\_hoo\_profile.aspx

2e. https://wbhealthscheme.gov.in/Master\_Data\_Input/wbhs\_update\_hoo\_details.aspx