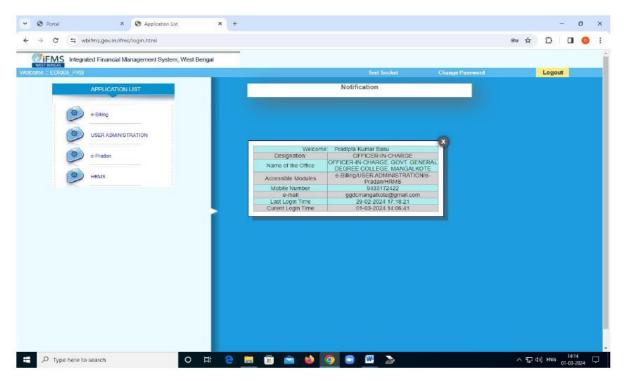

EVERY GOVERNMENT COLLEGE OF WEST BENGAL, INCLUDING OUR COLLEGE, HAS ACCESS TO THE IFMS PORTAL EITHER THROUGH THE DDO/HOI LOGIN OR LOGIN IDs OF THE EMPLOYEES THEMSELVES. THE DDO/HOI LOGIN IS USED MAINLY TO COMMUNICATE WITH THE DEPARTMENT OF HIGHER EDUCATION FOR VARIOUS MATTERS RELATED TO THE MANAGEMENT OF HUMAN RESOURCES AND/OR FINANCIAL ASPECTS OF THE COLLEGE/EMPLOYEES. THE DETAILS ARE WRITTEN IN THE E-GOVERNANCE POLICY OF THE COLLEGE HOSTED OF THE COLLEGE WEBSITE.

AS SUCH, ALL THE SCREENSHOTS RELATED TO THE ERP DOES NOT BEAR THE NAME OF THE HEI BECAUSE THE DDO/HOI HAS TO LOGIN TO HIS/HER PERSONAL PROFILE FOR CARRYING OUT SOME FUNCTIONS. THE SCREENSHOTS ALONG WITH EXPLANATIONS AND LINKS ARE GIVEN BELOW: