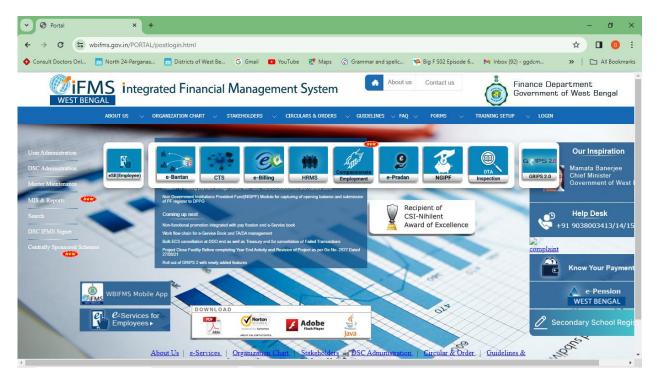

# 2a. Finance and Accounts related work through WBIFMS – INTEGRATED FINANCIAL MANAGEMENT SYSTEM <u>https://www.wbifms.gov.in/PORTAL/postlogin.html</u>

2b. Finance and Accounts related work through WBIFMS (Login to the portal for employees)

## https://www.wbifms.gov.in/cas/login?service=http%3A%2F%2Fwww.wbifms.gov.in% 2Fifms%2Flogin.html

2c. Finance and Accounts related work through WBIFMS (HOI Logged in to the portal as DDO)

https://www.wbifms.gov.in/ifms/login.html#close